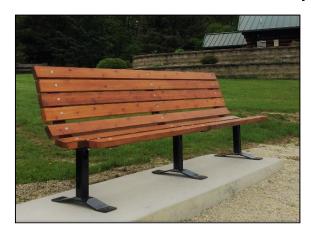

## Three Crosses - Bench Dedications

Three Crosses is the central outdoor worship space for Good Earth Village. It is host to summer camp worship, weddings, church services, and quiet contemplation.

After over 15 years, the old benches needed replacing, so this central VIPW (Very Important Place of Worship) is undergoing renovation to continue some VITs (Very Import Traditions).

If you would like to honor a loved one, community, wedding couple, or group, the new benches are available for dedication. Benches are guaranteed to be repaired or replaced as needed for at least 20 years. They are being constructed to last a very long time, preserving precious camp resources along the way.

12' bench dedications (four back rows) = \$1500

8' and 9' bench dedications (middle and sides) = \$1250

6' bench dedications (front and center) = \$1000

Whether you like to worship up front or in the back row, you may choose a bench length that suits your tribute best.